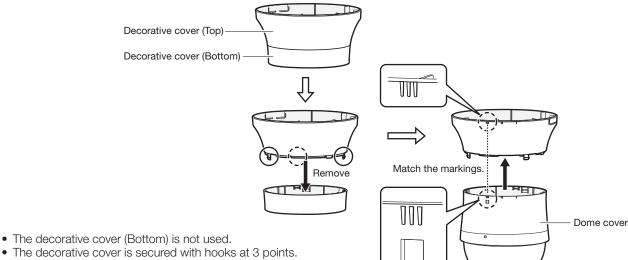

#### Step 2

Remove the bottom decorative cover, and attach the dome cover to the top decorative cover.

- The decorative cover (Bottom) is not used.
- The dome cover is also secured with the same hooks.

РУССКИЙ

Remove the protective sheet from the lens surface of the camera.