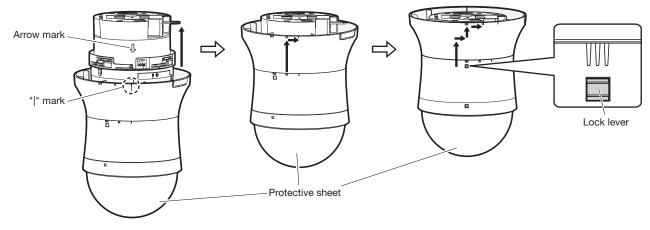

#### Step 4

Align the "|" mark of the decorative (Top) and the arrow mark of the camera body, and insert the cover from the bottom. After inserting the decorative cover, rotate it clockwise when looking at it from underneath by 2 steps to engage the cover by pushing it up as shown in the drawing below.

Make sure that the lock lever is securely inserted into the slot of the decorative cover. Then remove the protective sheet from the dome cover.

#### Note:

- To remove the decorative cover from the camera body, rotate the decorative cover counterclockwise when looking at it from underneath and pull it slightly downward while pressing the lock lever.
- The body part of the dome cover may be caught in the view depending on the lens direction and the angle. In such a case, adjust the lens direction.