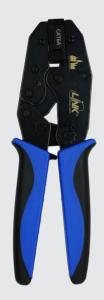

### **Scope of Application**

CRIMP TOOL for HYBRID CAT 6A RJ45 GOLD PLUG design to crimp SHIELD CAT6A RJ45 PLUG. This tool is suitable for standard modular plugs without changing the modular die set and can complete work in one step Modular Holders are made of AL-Zn Alloy lightweight with PE grip together with a ratchet mechanism for easy use.

# **TECHINCAL SPECIFICATION**

| TYPE               | Ratchet Mechanism Type                |
|--------------------|---------------------------------------|
| Frame              | AL-Zn Alloy light weight with PE grip |
| Die Set            | RJ45                                  |
| Crimping           | Locking part                          |
| Suitable for cable | O.D. 7- 8 mm                          |
| Application        | Durable & Professional                |

### **Order Information**

| Part number | Description                                 | Color        | Package      |
|-------------|---------------------------------------------|--------------|--------------|
| TL-1106AG   | CRIMP TOOL for HYBRID CAT 6A RJ45 GOLD PLUG | Black / Blue | Blister Pack |